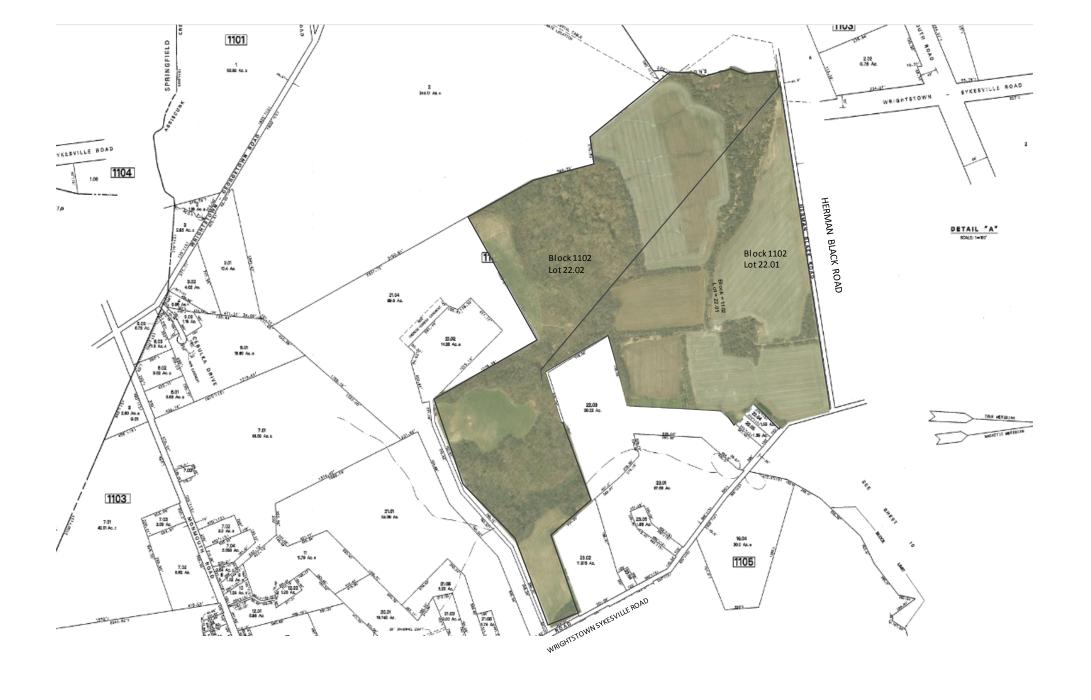

| DANA<br>Map #43                                      |                                                       |              |                |                                                  | Revised 1/12/2022 |                      |
|------------------------------------------------------|-------------------------------------------------------|--------------|----------------|--------------------------------------------------|-------------------|----------------------|
|                                                      |                                                       |              |                | CURRENT                                          |                   | , , ,                |
| LOCATION AND DESCRIPTION                             | ZONING                                                | ACRES        | BLOCK & LOT    | INFORMATION                                      | R.E TAXES         | MISC. AVAILABLE      |
| CHESTERFIELD TOWNSHIP                                | AG                                                    |              |                |                                                  |                   | X_TITLE INSURANCE    |
| (BURLINGTON COUNTY)                                  | Agricultural                                          | 256.50       | Total          |                                                  | \$ 4,880.69       |                      |
| Wrightstown-Sykesville & Herman Black Roads with     | 10 acres                                              |              |                |                                                  |                   | X_PERIMETER SURVEY   |
| over 4,000' of frontage.                             | 175' frontage                                         |              |                |                                                  |                   |                      |
|                                                      | 175' width                                            |              | B1102          | Owner: The Estate of W Bryce Thompson IV         |                   | X_TOPO SURVEY        |
|                                                      | 75' front yard                                        | 117.59       | L 22.01        |                                                  |                   |                      |
| NJ Turnpike Exit 7 (Bordentown), 7 miles; Mt. Holly, | 75' rear yard                                         | 138.91       | L 22.02        |                                                  |                   | X_ARIEL PHOTO        |
| 10 miles; Trneton, 12 miles; Philadelphia. 40 miles; | 50' @ side yard                                       |              |                |                                                  |                   |                      |
| NYC, 50 miles.                                       | 35' max.bldg. hgt.                                    |              |                |                                                  |                   | X_SKETCH PLATS       |
|                                                      | 20% max lot cvg.                                      |              |                |                                                  |                   |                      |
|                                                      | 1st 10% of tract - 1 unit/acre                        |              |                |                                                  |                   | X_SOIL & PERC. TESTS |
|                                                      | R-1 develop. Specs.*                                  |              |                | The 300+ acre farm across Herman Black Road is   | S                 |                      |
|                                                      | min. lot area 43,560 sq.ft.                           |              |                | preserved farmland, as are many others in th eir | mmediate area.    | X_SUBDIVISION MAPS   |
|                                                      | 150' width                                            |              |                |                                                  |                   |                      |
|                                                      | 150' frontage                                         |              |                | We also own 180 acres further up the road.       |                   | X_SOIL SURVEY        |
|                                                      | 200' depthy                                           |              |                | See map #34.                                     |                   | _                    |
|                                                      | Lots generated by remaining 9                         | 00% must av  | g.             | ·                                                |                   | X_WETLANDS INFO      |
|                                                      | 1 unit/3.3 ac. With a min. lot area of 55,000 sq. ft. |              |                |                                                  |                   | AND/OR REPORT        |
|                                                      | 175' width                                            | •            | •              |                                                  |                   | •                    |
|                                                      | 250' depth                                            |              |                |                                                  |                   |                      |
|                                                      | 4 Transfer of Development Rig                         | ghts remain. | Allows 4 Farme | ttes with Residences.                            |                   |                      |
|                                                      |                                                       |              |                |                                                  |                   |                      |
|                                                      |                                                       |              |                |                                                  |                   |                      |
|                                                      |                                                       |              |                |                                                  |                   |                      |
|                                                      |                                                       |              |                |                                                  | Thompson          | Management LLC       |